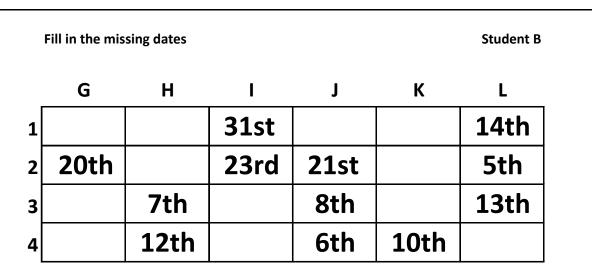

The students take turns to ask and answer, e.g., student B asks: What's the date in square H1? Student A answers: It's the...

When the students have written all the missing dates, they compare their squares.